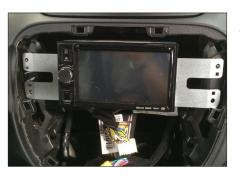

 Connect all required circuit points and place double DIN head unit on dashboard. Fix head unit with original screws

Clip new facia plate into OEM panel

7. Place panel back on dash board to fnish installation

3. Remove all screws of OEM head unit

Unplug all connections and remove OEM head unit

4. Mount mounting brackets to Double-DIN head unit