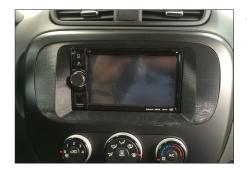

 Connect all required circuit points and place double DIN head unit on dashboard. Fix head unit with original screws

Clip new facia plate into OEM panel

7. Place panel back on dash board to fnish installation