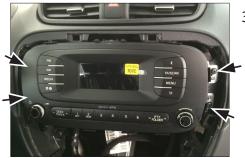

3. Remove all screws of OEM head unit

Unplug all connections and remove OEM head unit

4. Mount mounting brackets to Double-DIN head unit

 Connect all required circuit points and place double DIN head unit on dashboard. Fix head unit with original screws

Clip new facia plate into OEM panel

7. Place panel back on dash board to fnish installation