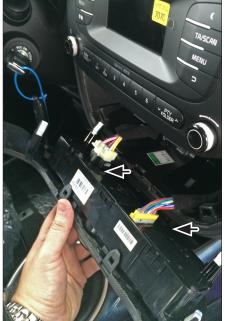

## **Double-DIN Navigation**

- (1) Double DIN Facia Plate
- (2) Mounting bracket (right)
- (3) Mounting bracket (left)
- (4) Flat Headed Screw

1. Unclip panel

2. Remove panel and unplug all cables carefully

3. Remove all screws of OEM head unit

Unplug all connections and remove OEM head unit

4. Mount mounting brackets to Double-DIN head unit