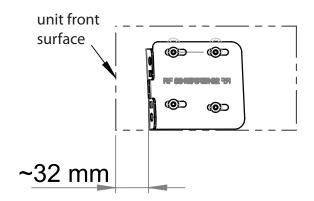

3. Remove all screws of OEM head unit

Unplug all connections and remove OEM head unit

4. Mount mounting brackets to Double-DIN head unit