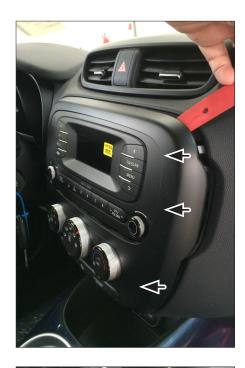

## **Double-DIN Navigation**

- (1) Double DIN Facia Plate
- (2) Mounting bracket (right)
- (3) Mounting bracket (left)
- (4) Flat Headed Screw

1. Unclip panel

2. Remove panel and unplug all cables carefully