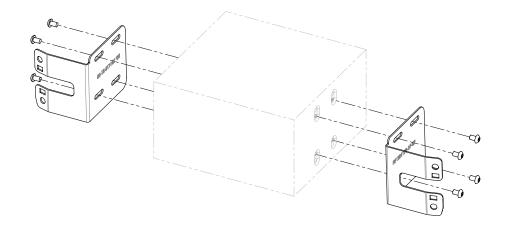

## **Double-DIN Navigation**

- (1) Double DIN Facia Plate
- (2) Mounting bracket (right)
- (3) Mounting bracket (left)
- (4) Flat Headed Screw

1. Unclip panel

2. Remove panel and unplug all cables carefully

3. Remove all screws of OEM head unit

Unplug all connections and remove OEM head unit

4. Mount mounting brackets to Double-DIN head unit