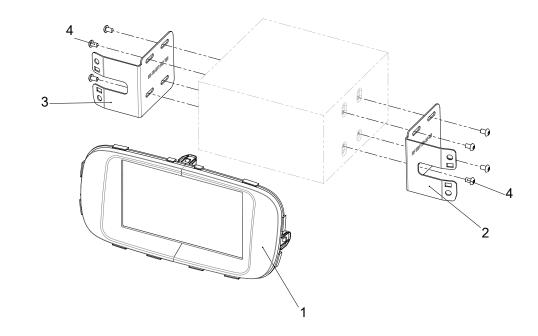

## **Double-DIN Navigation**

- (1) Double DIN Facia Plate
- (2) Mounting bracket (right)
- (3) Mounting bracket (left)
- (4) Flat Headed Screw

1. Unclip panel

2. Remove panel and unplug all cables carefully

3. Remove all screws of OEM head unit

Unplug all connections and remove OEM head unit

4. Mount mounting brackets to Double-DIN head unit